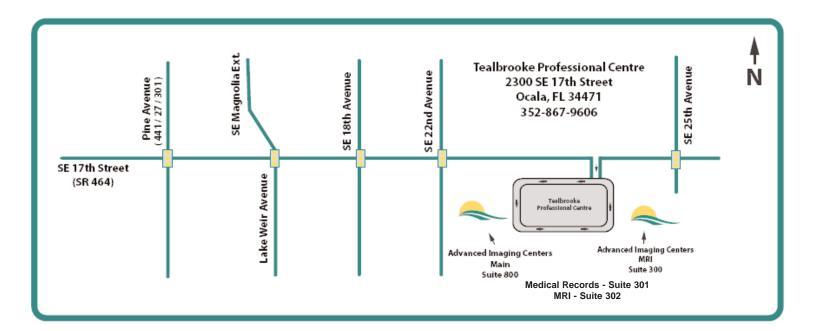

# **Advanced Imaging Centers**

Tealbrooke Professional Centre 2300 SE 17th Street, Building 800 Ocala, Florida 34471 Mammogram / Dexa Exam Request To Schedule:

Ph: 352-867-9606 Toll-free Fax: 844-212-9295